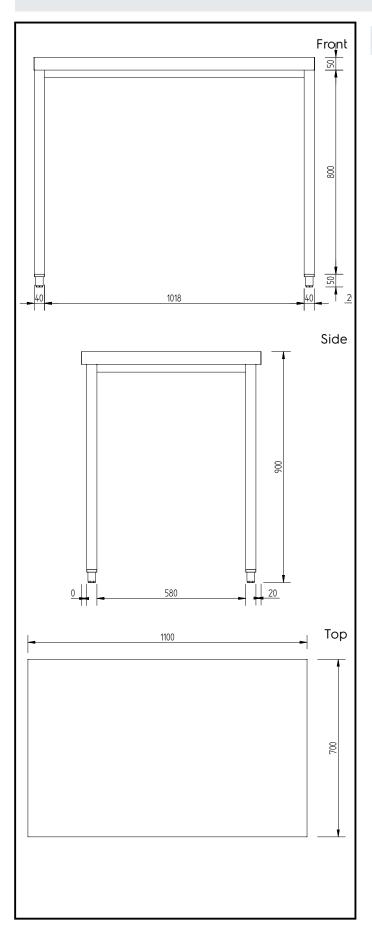

# **Key Information:**

External dimensions, Width:

134001 (GTG1100E)1100 mmExternal dimensions, Depth:700 mmExternal dimensions, Height:900 mmWorktop thickness:50 mmNet weight:33.5 kgAdjustable Feet-20/+30 mm